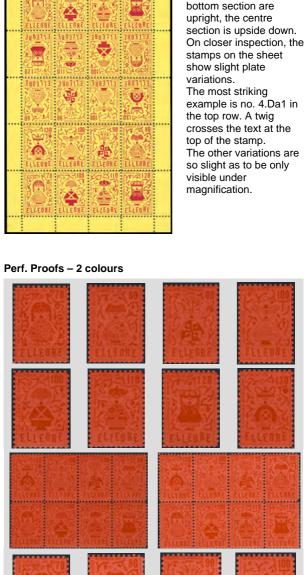

1964 Elleore citizens, perf. 10 ELLEORE LLEORE ELLEORE ELLEORE 2 3 4 LEORE LEORE LLEGRE EORE 5 6 8 4.Da m1.p 70 Η Red brown on yellow H H 80 Red brown on yellow 2 3 4 5 Red brown on yellow 90 H Red brown on yellow 100 Red brown on yellow 100 6 Red brown on yellow 110 Η 7 Red brown on yellow 120 Η 8 130 Н Red brown on yellow Н Branch in title 100 4.a Sheet of 24 Sheet of 24 s1.p (2000)s1.i (500)p1.p Proof brown red/dark red, perf. Proof brown red/red, perf. p2.p p3.i Proofs exist in (officially 74 different colours and paper colours; all imperf. (Details in a seperate section) Design: Grandduke of Kajsnude

Note

The 1964 sheet contains the 8 stamps of the issue in three basically identical double rows. The top section and the

| Impert. Proofs -         | - 74 variants (a                         | ccording to of | ficial sources) |
|--------------------------|------------------------------------------|----------------|-----------------|
| ELLEURE                  | FLIEORE                                  | ELLEORE        | ELLEORE         |
| ELLEORE                  | K SO | では、            | AIL STRE        |
| T. W. Control            | ELLEGRE 80                               | ELLEORE        |                 |
| ELLEORE                  | ELLEORE                                  | ELLEORE        | ELLEORE         |
| ELLEORE                  | FLLEORE ELLEORE                          | ELLEORE        | ELLEORE         |
| ELL EORE                 | ELLEORE                                  |                |                 |
| VT . 80<br>LLEORE        | To the second                            | Example 1      |                 |
| YT (80<br>(M)<br>ELLEORE | ELLEORE                                  | ELLEORE        | ELLEGRE         |
| ELLEORE<br>ELLEORE       | ELLEORE                                  | ELLEOR E       | ELLEORE         |
| ELLEORE                  | ELLEGRE                                  | 90<br>ELLEORE  | EL LEO RE       |
| ELLEORE                  | ELLEORE                                  | ELLEORE        | ELLEORE         |
| ELLEORE                  | 90<br>ELLEORE                            | ELLEORE        | ELLEORE         |
| ELLEORE                  | PT (80<br>LELLEORE                       | ELLEORE        | FLLEORE         |
| ELLEORE                  | ELLEORE                                  | ELLEORE        | ELLEGRE         |
| ELLEORE                  | ELLEORE                                  | ELLEORE        | FLLEORE         |