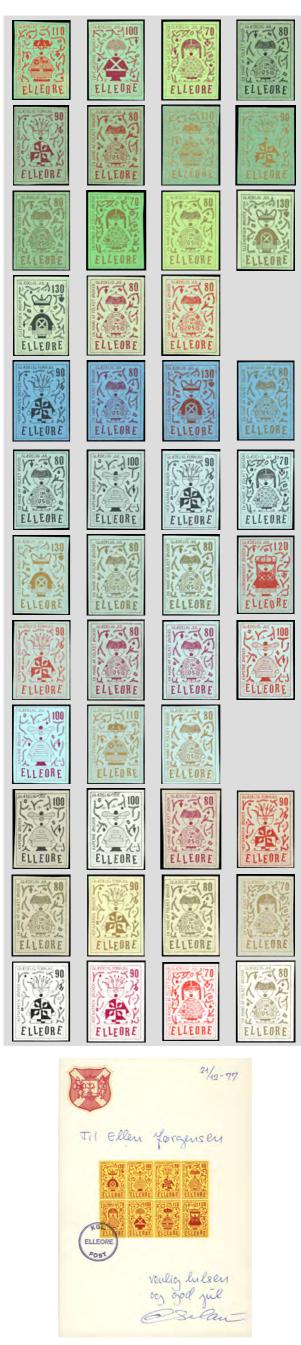

1964 Elleore citizens, perf. 10 ELLEORE LLEORE ELLEORE ELLEORE 2 3 4 LEORE LEORE LLEGRE EORE 5 6 8 4.Da m1.p 70 Η Red brown on yellow H H 80 Red brown on yellow 2 3 4 5 Red brown on yellow 90 H Red brown on yellow 100 Red brown on yellow 100 6 Red brown on yellow 110 Η 7 Red brown on yellow 120 Η 8 130 Н Red brown on yellow Н Branch in title 100 4.a Sheet of 24 Sheet of 24 s1.p (2000)s1.i (500)p1.p Proof brown red/dark red, perf. Proof brown red/red, perf. p2.p p3.i Proofs exist in (officially 74 different colours and paper colours; all imperf. (Details in a seperate section) Design: Grandduke of Kajsnude

Note

The 1964 sheet contains the 8 stamps of the issue in three basically identical double rows. The top section and the

| Impert. Proofs -         | - 74 variants (a                         | ccording to of | ficial sources) |
|--------------------------|------------------------------------------|----------------|-----------------|
| ELLEURE                  | FLIEORE                                  | ELLEORE        | ELLEORE         |
| ELLEORE                  | K SO | では、            | AIL STRE        |
| T. W. Control            | ELLEGRE 80                               | ELLEORE        |                 |
| ELLEORE                  | ELLEORE                                  | ELLEORE        | ELLEORE         |
| ELLEORE                  | FLLEORE ELLEORE                          | ELLEORE        | ELLEORE         |
| ELL EORE                 | ELLEORE                                  |                |                 |
| VT . 80<br>LLEORE        | To the second                            | Example 1      |                 |
| YT (80<br>(M)<br>ELLEORE | ELLEORE                                  | ELLEORE        | ELLEGRE         |
| ELLEORE<br>ELLEORE       | ELLEORE                                  | ELLEOR E       | ELLEORE         |
| ELLEORE                  | ELLEGRE                                  | 90<br>ELLEORE  | EL LEO RE       |
| ELLEORE                  | ELLEORE                                  | ELLEORE        | ELLEORE         |
| ELLEORE                  | 90<br>ELLEORE                            | ELLEORE        | ELLEORE         |
| ELLEORE                  | PT (80<br>LELLEORE                       | ELLEORE        | FLLEORE         |
| ELLEORE                  | ELLEORE                                  | ELLEORE        | ELLEGRE         |
| ELLEORE                  | ELLEORE                                  | ELLEORE        | FLLEORE         |