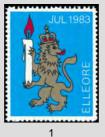

1983 Royal lion with candle, perf. 11

j1.i

s1.p

pc1

| 1<br>1.p.Ba<br>I1.i | Blue/gold/red/black<br>Vertical double perforation<br>Only 2 mm white margin |
|---------------------|------------------------------------------------------------------------------|
| j1.i                | Wider margin; overprint 'JULEMÆRKEMARCHEN'                                   |
| s1.p                | Sheet of 24                                                                  |
| s1.i                | Sheet of 24                                                                  |
| pc1                 | Postcard                                                                     |