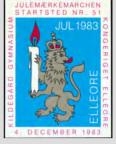

## Cancellation Type 2: 'JUL/1983'.

As a souvenir, all participants in the Christmas Label March 1983 received j1.i, cancelled with 'JUL/1983' from the Kingdom of Elleore "with best wishes and thanks for their contribution".