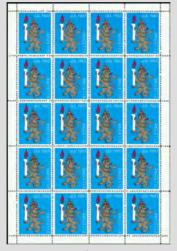

1983 Royal lion with candle, perf. 11

j1.i

s1.p

pc1

| 1<br>1.p.Ba<br>I1.i | Blue/gold/red/black<br>Vertical double perforation<br>Only 2 mm white margin |
|---------------------|------------------------------------------------------------------------------|
| j1.i                | Wider margin; overprint 'JULEMÆRKEMARCHEN'                                   |
| s1.p                | Sheet of 24                                                                  |
| s1.i                | Sheet of 24                                                                  |
| pc1                 | Postcard                                                                     |