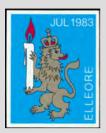

1983 Royal lion with candle, perf. 11

j1.i

s1.p

pc1

| 1<br>1.p.Ba<br>I1.i | Blue/gold/red/black<br>Vertical double perforation<br>Only 2 mm white margin |
|---------------------|------------------------------------------------------------------------------|
| j1.i                | Wider margin; overprint 'JULEMÆRKEMARCHEN'                                   |
| s1.p                | Sheet of 24                                                                  |
| s1.i                | Sheet of 24                                                                  |
| pc1                 | Postcard                                                                     |