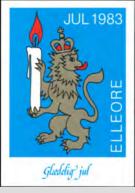

1983 Royal lion with candle, perf. 11

j1.i

s1.p

pc1

| 1<br>1.p.Ba<br>I1.i | Blue/gold/red/black<br>Vertical double perforation<br>Only 2 mm white margin |
|---------------------|------------------------------------------------------------------------------|
| j1.i                | Wider margin; overprint 'JULEMÆRKEMARCHEN'                                   |
| s1.p                | Sheet of 24                                                                  |
| s1.i                | Sheet of 24                                                                  |
| pc1                 | Postcard                                                                     |

## Cancellation Type 2: 'JUL/1983'.

As a souvenir, all participants in the Christmas Label March 1983 received j1.i, cancelled with 'JUL/1983' from the Kingdom of Elleore "with best wishes and thanks for their contribution".